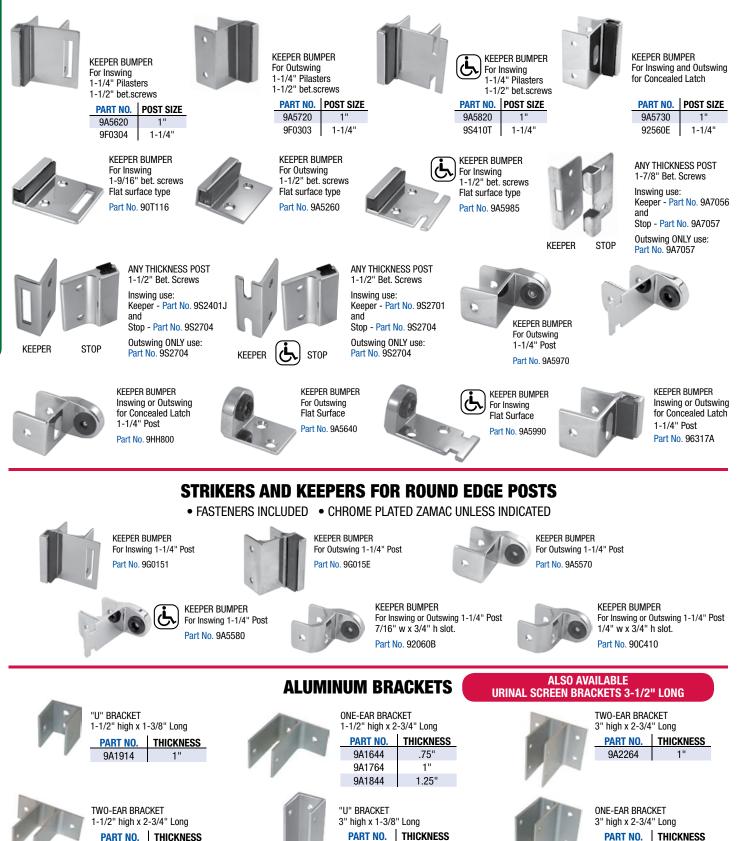

Part No.

9AA102

KEEPER

BUMPER

Part No.Part No.Part No.9AA1059AA104C9AA104A

REGULAR

Part No

9AA101

ADA

LATCH COVER & KNOB

Part No.

9AA103

Robert Brooke & Associates • P.O.Box 2010 • Phone: 800-642-2403 • Fax: 800-642-2406 • www.robertbrooke.com

NYLON CAM Part No. 9AA107

SEE PAGE 60

9AA112

**KEEPER BUMPER** 

For Inswing

Part No.

9AA115

9AA132

BOTTOM HINGE

1" Door Insert

Part No

9AA133

9AA113

HINGE PIN 3/8" Dia.

Part No

9AA111

3-7/16" Long

**FOILET PARTITIONS & ACCESSORIES** 

Robert Brooke & Associates • P.O.Box 2010 • Phone: 800-642-2403 • Fax: 800-642-2406 • www.robertbrooke.com

Robert Brooke & Associates • P.O.Box 2010 • Phone: 800-642-2403 • Fax: 800-642-2406 • www.robertbrooke.com

KFFPFR

BUMPER

Part No

9FL900

For Outswing

KEEPER

BUMPER

Part No.

9FI 925

For Inswing

SLIDE BOLT

ASSEMBLY

Bet. Screws

2-3/4"

Part No

9FL800

PINTLE

Part No

9FL750

15/32" Dia.

TOP PIN

(Metal)

3/8" Dia.

Part No

9FL625

3-1/2" Long

Part No.

9FL325A

**TOILET PARTITIONS & ACCESSORIES** 

NEXT DAY DELIVERY AVAILABLE

(Concealed)

Part No.

9FL325

PINTLE

5/8" Dia.

Part No.

9FL250

Robert Brooke & Associates • P.O.Box 2010 • Phone: 800-642-2403 • Fax: 800-642-2406 • www.robertbrooke.com

Robert Brooke & Associates • P.O.Box 2010 • Phone: 800-642-2403 • Fax: 800-642-2406 • www.robertbrooke.com