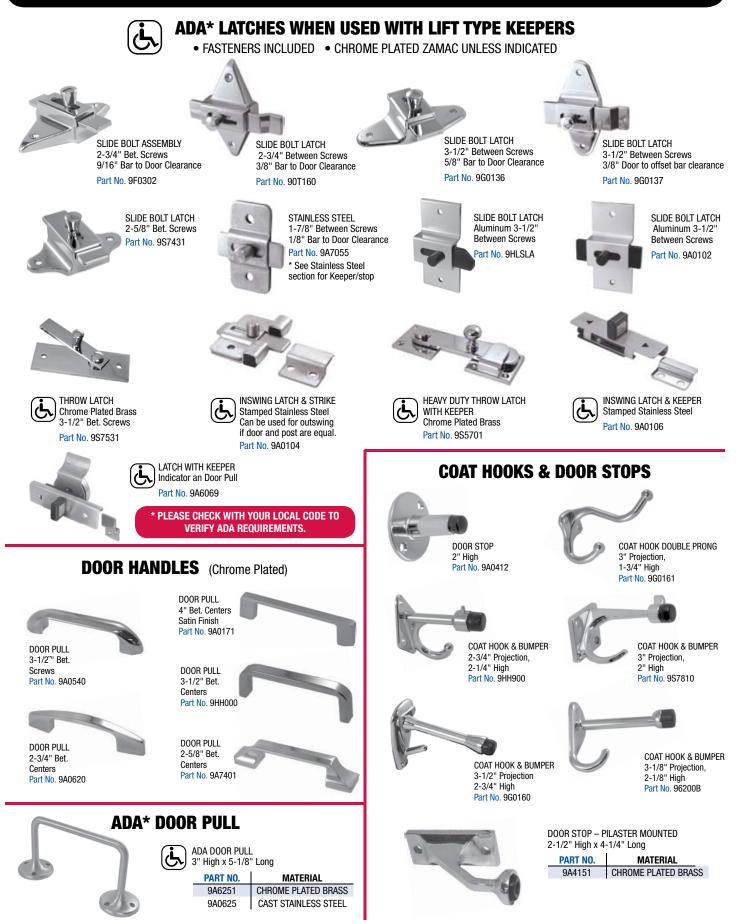

-2403 • Fax: 800-642-2406 • www.robertbrooke.com

KFFPFR

BUMPER

Part No

9FL900

For Outswing

KEEPER

BUMPER

Part No.

9FI 925

For Inswing

SLIDE BOLT

ASSEMBLY

Bet. Screws

2-3/4"

Part No

9FL800

PINTLE

Part No

9FL750

15/32" Dia.

TOP PIN

(Metal)

3/8" Dia.

Part No

9FL625

3-1/2" Long

Part No.

9FL325A

**TOILET PARTITIONS & ACCESSORIES** 

NEXT DAY DELIVERY AVAILABLE

(Concealed)

Part No.

9FL325

PINTLE

5/8" Dia.

Part No.

9FL250



Robert Brooke & Associates • P.O.Box 2010 • Phone: 800-642-2403 • Fax: 800-642-2406 • www.robertbrooke.com



Robert Brooke & Associates • P.O.Box 2010 • Phone: 800-642-2403 • Fax: 800-642-2406 • www.robertbrooke.com



Robert Brooke & Associates • P.O.Box 2010 • Phone: 800-642-2403 • Fax: 800-642-2406 • www.robertbrooke.com

DELIVERY AVA



Robert Brooke & Associates • P.O.Box 2010 • Phone: 800-642-2403 • Fax: 800-642-2406 • www.robertbrooke.com

**VEXT DAY DELIVERY AVAILABLE** 

#### **SQUARE EDGED WRAP AROUND HINGE SETS**

• FASTENERS INCLUDED • CHROME PLATED ZAMAC UNLESS INDICATED



63

Robert Brooke & Associates • P.O.Box 2010 • Phone: 800-642-2403 • Fax: 800-642-2406 • www.robertbrooke.com

HAND INSWING



FASTENERS INCLUDED
CHROME PLATED ZAMAC UNLESS INDICATED



Robert Brooke & Associates • P.O.Box 2010 • Phone: 800-642-2403 • Fax: 800-642-2406 • www.robertbrooke.com

9A2304

1"

PART NO.

9A2274

9A2294

THICKNESS

1"

1.25"

64

PART NO.

9A1754

THICKNESS



DELIVERY

11

| STAMPED STAINLESS STEEL