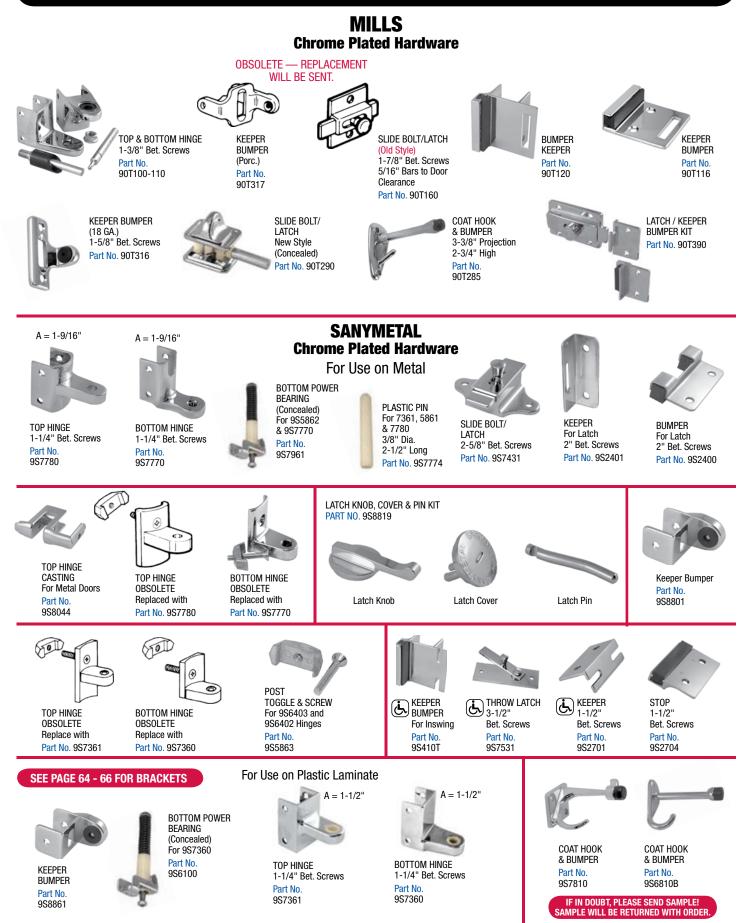

Phone: 800-642-2403 • Fax: 800-642-2406 • www.robertbrooke.com



Robert Brooke & Associates • P.O.Box 2010 • Phone: 800-642-2403 • Fax: 800-642-2406 • www.robertbrooke.com

KFFPFR

BUMPER

Part No

9FL900

For Outswing

KEEPER

BUMPER

Part No.

9FI 925

For Inswing

SLIDE BOLT

ASSEMBLY

Bet. Screws

2-3/4"

Part No

9FL800

PINTLE

Part No

9FL750

15/32" Dia.

TOP PIN

(Metal)

3/8" Dia.

Part No

9FL625

3-1/2" Long

Part No.

9FL325A

**TOILET PARTITIONS & ACCESSORIES** 

NEXT DAY DELIVERY AVAILABLE

(Concealed)

Part No.

9FL325

PINTLE

5/8" Dia.

Part No.

9FL250



Robert Brooke & Associates • P.O.Box 2010 • Phone: 800-642-2403 • Fax: 800-642-2406 • www.robertbrooke.com



Robert Brooke & Associates • P.O.Box 2010 • Phone: 800-642-2403 • Fax: 800-642-2406 • www.robertbrooke.com



Robert Brooke & Associates • P.O.Box 2010 • Phone: 800-642-2403 • Fax: 800-642-2406 • www.robertbrooke.com

DELIVERY AVA



Robert Brooke & Associates • P.O.Box 2010 • Phone: 800-642-2403 • Fax: 800-642-2406 • www.robertbrooke.com

**VEXT DAY DELIVERY AVAILABLE** 

#### **SQUARE EDGED WRAP AROUND HINGE SETS**

• FASTENERS INCLUDED • CHROME PLATED ZAMAC UNLESS INDICATED



63

Robert Brooke & Associates • P.O.Box 2010 • Phone: 800-642-2403 • Fax: 800-642-2406 • www.robertbrooke.com

HAND INSWING



FASTENERS INCLUDED
CHROME PLATED ZAMAC UNLESS INDICATED



Robert Brooke & Associates • P.O.Box 2010 • Phone: 800-642-2403 • Fax: 800-642-2406 • www.robertbrooke.com

9A2304

1"

PART NO.

9A2274

9A2294

THICKNESS

1"

1.25"

64

PART NO.

9A1754

THICKNESS



DELIVERY

11

| STAMPED STAINLESS