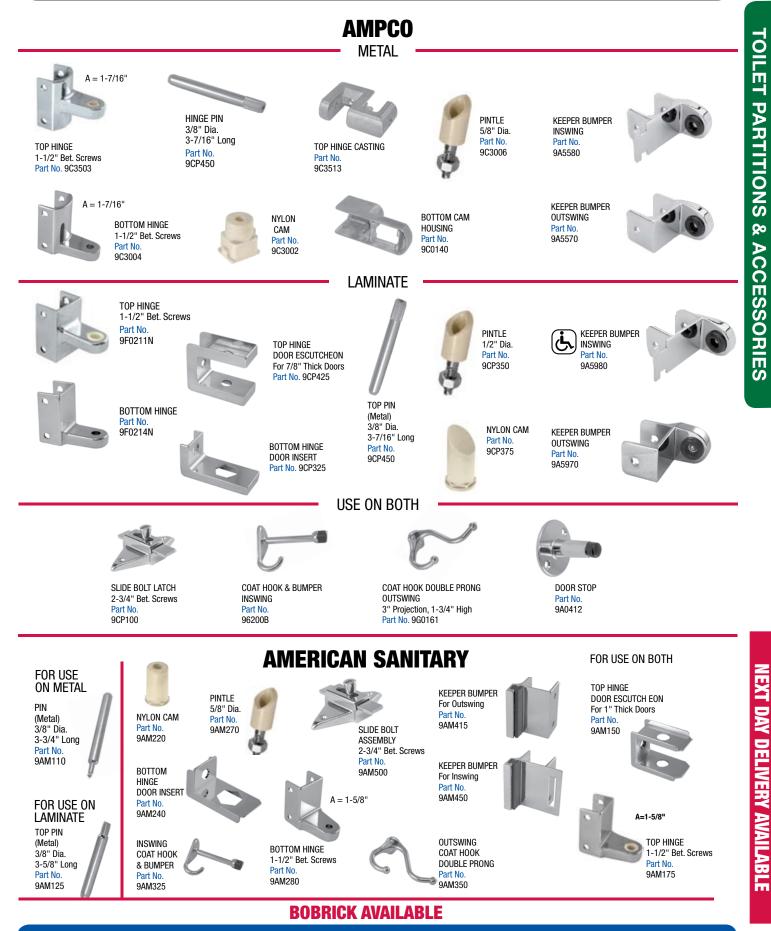

Part No.

9AA102

KEEPER

BUMPER

Part No.Part No.Part No.9AA1059AA104C9AA104A

REGULAR

Part No

9AA101

ADA

LATCH COVER & KNOB

Part No.

9AA103

Robert Brooke & Associates • P.O.Box 2010 • Phone: 800-642-2403 • Fax: 800-642-2406 • www.robertbrooke.com

NYLON CAM Part No. 9AA107

SEE PAGE 60

9AA112

**KEEPER BUMPER** 

For Inswing

Part No.

9AA115

9AA132

BOTTOM HINGE

1" Door Insert

Part No

9AA133

9AA113

HINGE PIN 3/8" Dia.

Part No

9AA111

3-7/16" Long

**FOILET PARTITIONS & ACCESSORIES** 



Robert Brooke & Associates • P.O.Box 2010 • Phone: 800-642-2403 • Fax: 800-642-2406 • www.robertbrooke.com



Robert Brooke & Associates • P.O.Box 2010 • Phone: 800-642-2403 • Fax: 800-642-2406 • www.robertbrooke.com

KFFPFR

BUMPER

Part No

9FL900

For Outswing

KEEPER

BUMPER

Part No.

9FI 925

For Inswing

SLIDE BOLT

ASSEMBLY

Bet. Screws

2-3/4"

Part No

9FL800

PINTLE

Part No

9FL750

15/32" Dia.

TOP PIN

(Metal)

3/8" Dia.

Part No

9FL625

3-1/2" Long

Part No.

9FL325A

**TOILET PARTITIONS & ACCESSORIES** 

NEXT DAY DELIVERY AVAILABLE

(Concealed)

Part No.

9FL325

PINTLE

5/8" Dia.

Part No.

9FL250



Robert Brooke & Associates • P.O.Box 2010 • Phone: 800-642-2403 • Fax: 800-642-2406 • www.robertbrooke.com



Robert Brooke & Associates • P.O.Box 2010 • Phone: 800-642-240