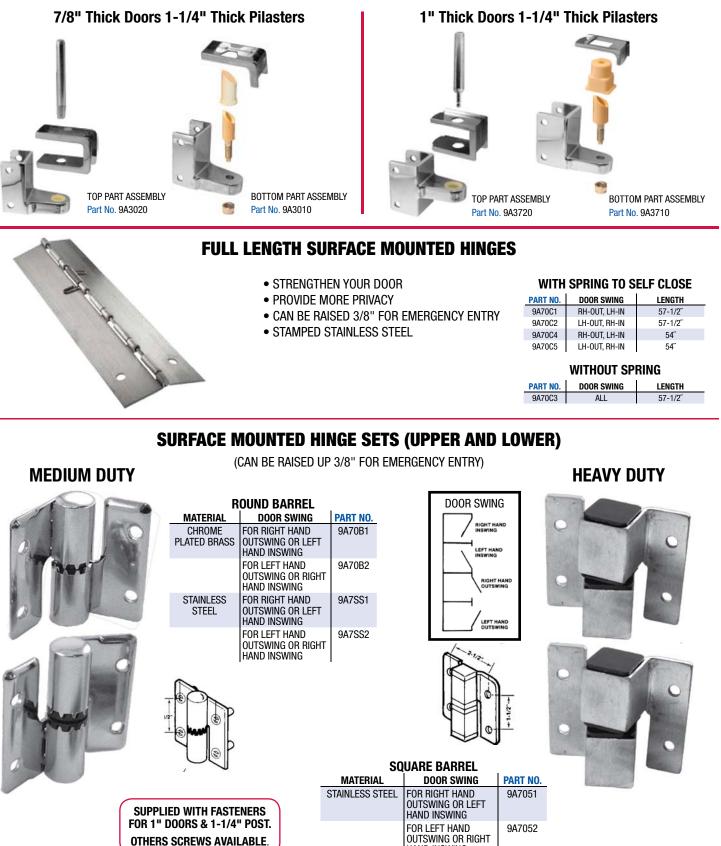

(Metal)

3/8" Dia.

Part No

9FL625

3-1/2" Long

Part No.

9FL325A

**TOILET PARTITIONS & ACCESSORIES** 

NEXT DAY DELIVERY AVAILABLE

(Concealed)

Part No.

9FL325

PINTLE

5/8" Dia.

Part No.

9FL250



Robert Brooke & Associates • P.O.Box 2010 • Phone: 800-642-2403 • Fax: 800-642-2406 • www.robertbrooke.com



Robert Brooke & Associates • P.O.Box 2010 • Phone: 800-642-2403 • Fax: 800-642-2406 • www.robertbrooke.com



Robert Brooke & Associates • P.O.Box 2010 • Phone: 800-642-2403 • Fax: 800-642-2406 • www.robertbrooke.com

DELIVERY AVA



Robert Brooke & Associates • P.O.Box 2010 • Phone: 800-642-2403 • Fax: 800-642-2406 • www.robertbrooke.com

**VEXT DAY DELIVERY AVAILABLE** 

#### **SQUARE EDGED WRAP AROUND HINGE SETS**

• FASTENERS INCLUDED • CHROME PLATED ZAMAC UNLESS INDICATED



63

Robert Brooke & Associates • P.O.Box 2010 • Phone: 800-642-2403 • Fax: 800-642-2406 • www.robertbrooke.com

HAND INSWING



FASTENERS INCLUDED
CHROME PLATED ZAMAC UNLESS INDICATED



Robert Brooke & Associates • P.O.Box 2010 • Phone: 800-642-2403 • Fax: 800-642-2406 • www.robertbrooke.com

9A2304

1"

PART NO.

9A2274

9A2294

THICKNESS

1"

1.25"

64

PART NO.

9A1754

THICKNESS



DELIVERY

11

| STAMPED STAINLESS STEEL                                                                                                                                                                                                                                                                                                                                                                        |