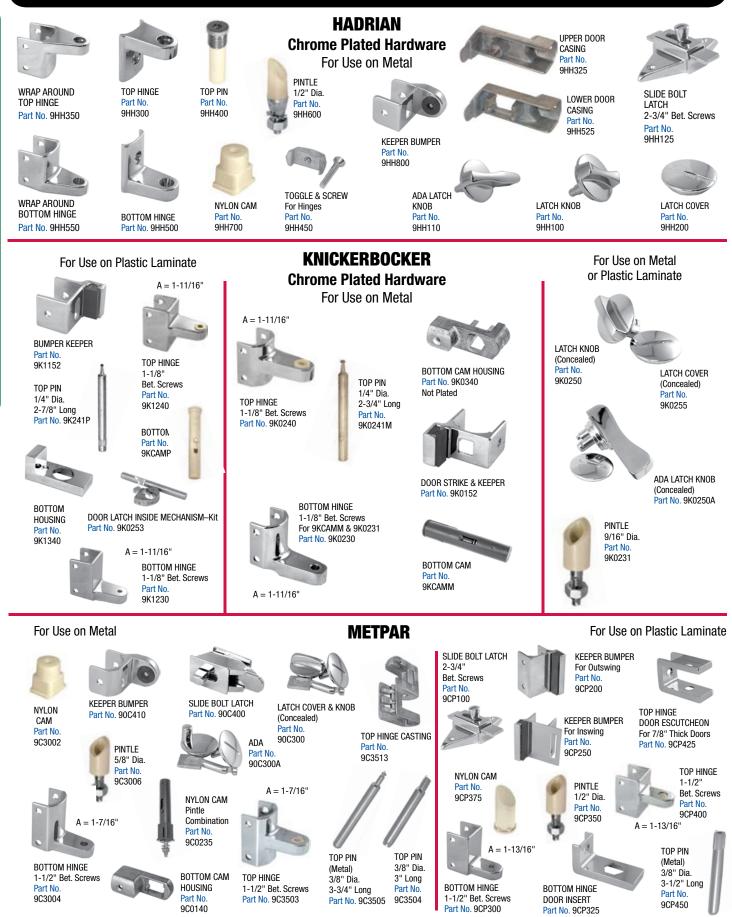

No

9AA111

3-7/16" Long

**FOILET PARTITIONS & ACCESSORIES** 



Robert Brooke & Associates • P.O.Box 2010 • Phone: 800-642-2403 • Fax: 800-642-2406 • www.robertbrooke.com



Robert Brooke & Associates • P.O.Box 2010 • Phone: 800-642-2403 • Fax: 800-642-2406 • www.robertbrooke.com

KFFPFR

BUMPER

Part No

9FL900

For Outswing

KEEPER

BUMPER

Part No.

9FI 925

For Inswing

SLIDE BOLT

ASSEMBLY

Bet. Screws

2-3/4"

Part No

9FL800

PINTLE

Part No

9FL750

15/32" Dia.

TOP PIN

(Metal)

3/8" Dia.

Part No

9FL625

3-1/2" Long

Part No.

9FL325A

**TOILET PARTITIONS & ACCESSORIES** 

NEXT DAY DELIVERY AVAILABLE

(Concealed)

Part No.

9FL325

PINTLE

5/8" Dia.

Part No.

9FL250



Robert Brooke & Associates • P.O.Box 2010 • Phone: 800-642-2403 • Fax: 800-642-2406 • www.robertbrooke.com



Robert Brooke & Associates • P.O.Box 2010 • Phone: 800-642-2403 • Fax: 800-642-2406 • www.robertbrooke.com



Robert Brooke & Associates • P.O.Box 2010 • Phone: 800-642-2403 • Fax: 800-642-2406 • www.robertbrooke.com

DELIVERY AVA



Robert Brooke & Associates • P.O.Box 2010 • Phone: 800-642-2403 • Fax: 800-642-2406 • www.robertbrooke.com

**VEXT DAY DELIVERY AVAILABLE** 

#### **SQUARE EDGED WRAP AROUND HINGE SETS**

• FASTENERS INCLUDED • CHROME PLATED ZAMAC UNLESS INDICATED



63

Robert Brooke & Associates • P.O.Box 2010 • Phone: 800-642-2403 • Fax: 800-642-2406 • www.robertbrooke.com

HAND INSWING



FASTENERS INCLUDED
CHROME PLATED ZAMAC UNLESS INDICATED



Robert Brooke & Associates • P.O.Box 2010 • Phone: 800-642-2403 • Fax: 800-642-2406 • www.robertbrooke.com

9A2304

1"

PART N