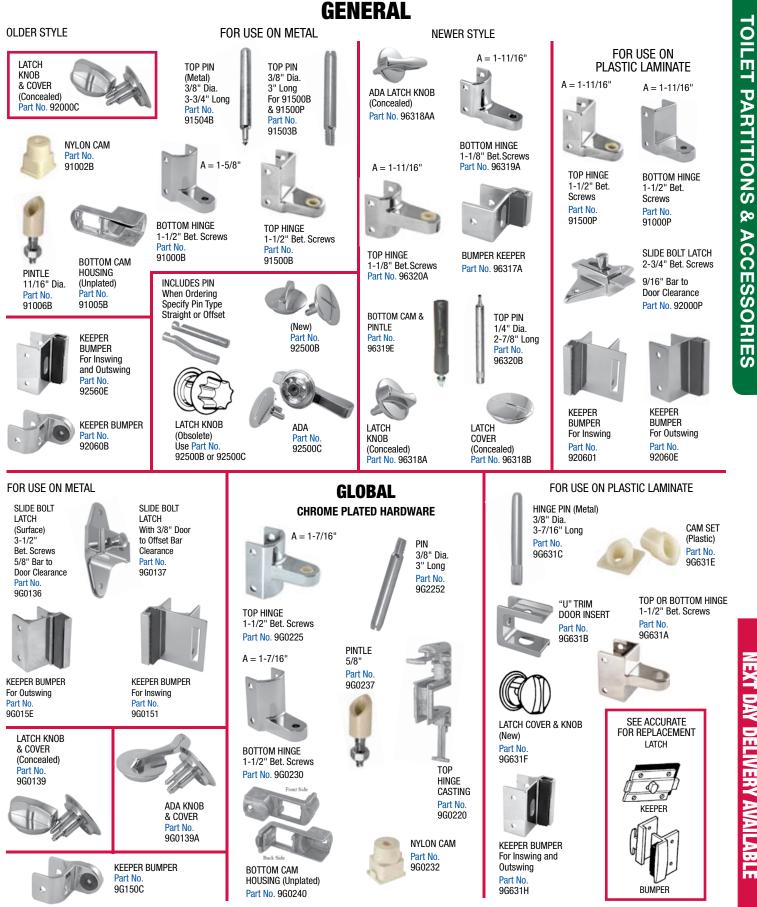

g

Part No.

9AA115

9AA132

BOTTOM HINGE

1" Door Insert

Part No

9AA133

9AA113

HINGE PIN 3/8" Dia.

Part No

9AA111

3-7/16" Long

**FOILET PARTITIONS & ACCESSORIES** 



Robert Brooke & Associates • P.O.Box 2010 • Phone: 800-642-2403 • Fax: 800-642-2406 • www.robertbrooke.com



Robert Brooke & Associates • P.O.Box 2010 • Phone: 800-642-2403 • Fax: 800-642-2406 • www.robertbrooke.com

KFFPFR

BUMPER

Part No

9FL900

For Outswing

KEEPER

BUMPER

Part No.

9FI 925

For Inswing

SLIDE BOLT

ASSEMBLY

Bet. Screws

2-3/4"

Part No

9FL800

PINTLE

Part No

9FL750

15/32" Dia.

TOP PIN

(Metal)

3/8" Dia.

Part No

9FL625

3-1/2" Long

Part No.

9FL325A

**TOILET PARTITIONS & ACCESSORIES** 

NEXT DAY DELIVERY AVAILABLE

(Concealed)

Part No.

9FL325

PINTLE

5/8" Dia.

Part No.

9FL250



Robert Brooke & Associates • P.O.Box 2010 • Phone: 800-642-2403 • Fax: 800-642-2406 • www.robertbrooke.com



Robert Brooke & Associates • P.O.Box 2010 • Phone: 800-642-2403 • Fax: 800-642-2406 • www.robertbrooke.com



Robert Brooke & Associates • P.O.Box 2010 • Phone: 800-642-2403 • Fax: 800-642-2406 • www.robertbrooke.com

DELIVERY AVA



Robert Brooke & Associates • P.O.Box 2010 • Phone: 800-642-2403 • Fax: 800-642-2406 • www.robertbrooke.com

**VEXT DAY DELIVERY AVAILABLE** 

#### **SQUARE EDGED WRAP AROUND HINGE SETS**

• FASTENERS INCLUDED • CHROME PLATED ZAMAC UNLESS INDICATED



63

Robert Brooke & Associates • P.O.Box 2010 • Phone: 800-642-2403 • Fax: 800-642-2406 • www.robertbrooke.com

HAND INSWING



FASTENERS INCLUDED
CHROME PLATED ZAMAC UNLESS INDICATED



Robert Brooke &