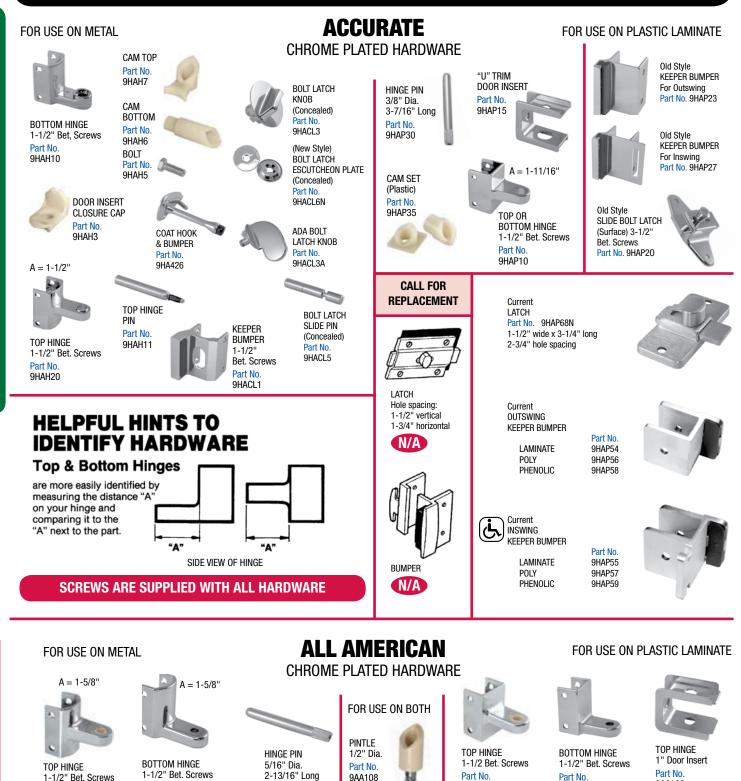

Part No.

9AA102

KEEPER

BUMPER

Part No.Part No.Part No.9AA1059AA104C9AA104A

REGULAR

Part No

9AA101

ADA

LATCH COVER & KNOB

Part No.

9AA103

Robert Brooke & Associates • P.O.Box 2010 • Phone: 800-642-2403 • Fax: 800-642-2406 • www.robertbrooke.com

NYLON CAM Part No. 9AA107

SEE PAGE 60

9AA112

**KEEPER BUMPER** 

For Inswing

Part No.

9AA115

9AA132

BOTTOM HINGE

1" Door Insert

Part No

9AA133

9AA113

HINGE PIN 3/8" Dia.

Part No

9AA111

3-7/16" Long

**FOILET PARTITIONS & ACCESSORIES** 



Robert Brooke & Associates • P.O.Box 2010 • Phone: 800-642-2403 • Fax: 800-642-2406 • www.robertbrooke.com



Robert Brooke & Associates • P.O.Box 2010 • Phone: 800-642-2403 • Fax: 800-642-2406 • www.robertbrooke.com

KFFPFR

BUMPER

Part No

9FL900

For Outswing

KEEPER

BUMPER

Part N