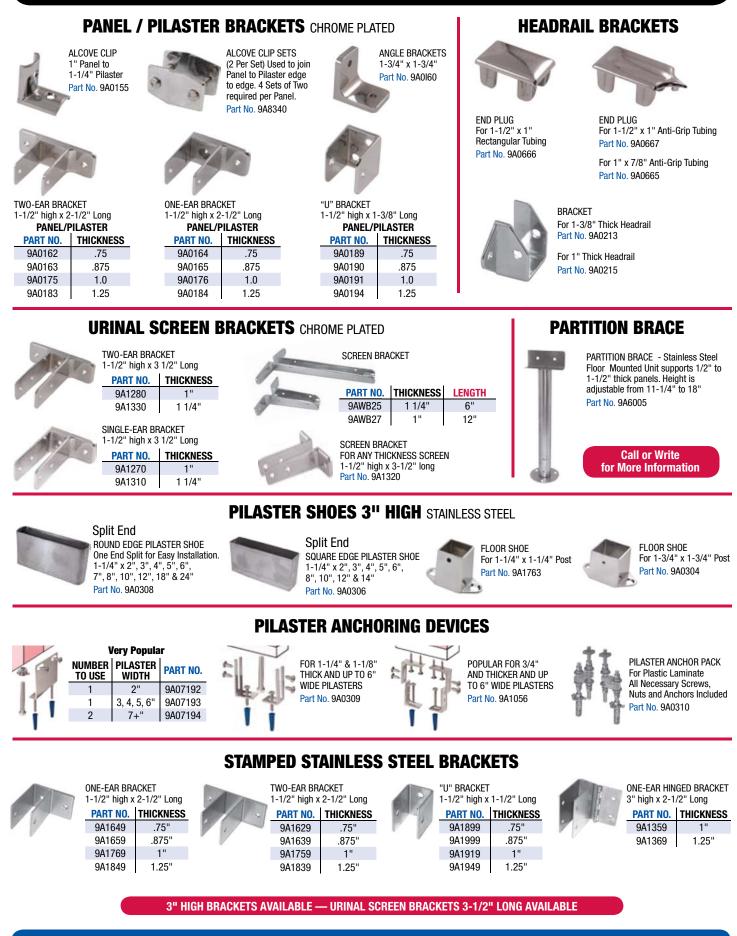

11

| STAMPED STAINLESS STEEL                                                                                                                                                                                                                                                                                                                                                                        |                                                                                                    |                                                                                                                                                                      |                                                                                                                                                |
|------------------------------------------------------------------------------------------------------------------------------------------------------------------------------------------------------------------------------------------------------------------------------------------------------------------------------------------------------------------------------------------------|----------------------------------------------------------------------------------------------------|----------------------------------------------------------------------------------------------------------------------------------------------------------------------|------------------------------------------------------------------------------------------------------------------------------------------------|
| SLIDE LATCH<br>1-7/8" between screws<br>1/8" bar to door clearance<br>Works with all stamped stainless<br>strike and keepers<br>Part No. 9A7055                                                                                                                                                                                                                                                | DOOR PULL<br>5" between screws<br>Part No. 9A6419                                                  | KEEPER - INSWING<br>1-7/8" between screws<br>Use with Part No. 9A7057<br>Part No. 9A6499                                                                             | KEEPER - INSWING<br>1-7/8" between screws<br>Use with Part No. 9A7057<br>Part No. 9A7056                                                       |
| STRIKE<br>INSWING<br>Strike/Keeper Outswing<br>1-7/8" between screws<br>Use with Part No. 9A6499/9A7056<br>Part No. 9A7057                                                                                                                                                                                                                                                                     | DOOR HOOK/STOP<br>INSWING<br>5/8" wide x 2-3/4"<br>projection<br>Part No. 9A4009                   | STRIKE/KEEPER<br>INSWING WITH TAB<br>1-7/8" between screws<br>PART NO. DOOR SIZE<br>9A6469 3/4"                                                                      | STRIKE/KEEPER - OUTSWING<br>1-7/8" between screws<br>PART NO. DOOR SIZE<br>9A6379 3/4"<br>9A6459 1"                                            |
| CAST STAINLESS STEEL BRACKETS                                                                                                                                                                                                                                                                                                                                                                  |                                                                                                    |                                                                                                                                                                      |                                                                                                                                                |
| ONE-EAR BRACK<br>1-1/2" high x 2-<br>PART NO.<br>9A1643<br>9A1653<br>9A1763<br>9A1843                                                                                                                                                                                                                                                                                                          |                                                                                                    | TWO-EAR BRACKET       1-1/2" high x 2-1/2" Long       PART NO.     THICKNESS       9A1623     .75"       9A1633     .875"       9A1753     1"       9A1833     1.25" | "U" BRACKET<br>1-1/2" high x 1-3/8" Long<br>PART NO. THICKNESS<br>9A1893 .75"<br>9A1903 .875"<br>9A1913 1"                                     |
| CAST STAINLESS STEEL                                                                                                                                                                                                                                                                                                                                                                           |                                                                                                    |                                                                                                                                                                      |                                                                                                                                                |
| DOOR PULL – ADA<br>3" high x 5-1/4" Long<br>Part No. 9A0625                                                                                                                                                                                                                                                                                                                                    | DOOR PULL<br>2-3/4" between screws<br>Part No. 9A6203                                              | Part No. 9A5023                                                                                                                                                      | DOR HOOK STOP<br>SWING<br>ount on door<br>art No. 9A4003                                                                                       |
| SURFACE KEEPER<br>INSWING<br>1-1/2" between screws<br>Part No. 9A5163<br>STRIKE/KEEPER - INSWING<br>1-1/2" between screws<br>PART NO. THICKNESS<br>9A5623 1"<br>9A5113 1 1/4"<br>STRIKE/KEEPER - OUTSWING<br>1-1/2" between screws<br>PART NO. THICKNESS<br>9A5623 1"<br>9A5213 1 1/4"<br>STRIKE/KEEPER - OUTSWING<br>1-1/2" between screws<br>PART NO. THICKNESS<br>9A523 1"<br>9A5213 1 1/4" |                                                                                                    |                                                                                                                                                                      |                                                                                                                                                |
| FULL HEIGHT BRACKETS       ALUMINUM     STAMPED STAINLESS STEEL                                                                                                                                                                                                                                                                                                                                |                                                                                                    |                                                                                                                                                                      |                                                                                                                                                |
| ALUMINUM "U" BR                                                                                                                                                                                                                                                                                                                                                                                | ACKET 1-3/8" Long<br>L/SCREEN<br>PART NO.<br>9A2794<br>9A091C                                      | STAINLESS STEE                                                                                                                                                       | LESS STEEL<br>_ "U" BRACKET 1-3/8" Long<br>IEL/SCREEN<br>PART NO.<br>9A2799<br>9A2369                                                          |
| 1" PANEL/S<br>HEIGHT F<br>54"                                                                                                                                                                                                                                                                                                                                                                  | AR BRACKET 2-3/4" Long<br>CREEN 1-1/4" PILASTER/SCREEN<br>ART NO.<br>9A2878 57" 9A0184C<br>9A0176C | 1" PANEL/S                                                                                                                                                           | ONE-EAR BRACKET     2-3/4" Long       SCREEN     1-1/4" PILASTER/SCREEN       PART NO.     HEIGHT     PART NO.       9A2879     57"     9A2359 |
|                                                                                                                                                                                                                                                                                                                                                                                                | R BRACKET 2-1/2" Long<br>L/SCREEN<br>9A2888<br>9A2868<br>9A0175C                                   |                                                                                                                                                                      | TWO-EAR BRACKET 2-1/2" Long<br>IEL/SCREEN<br>9A2609<br>9A2869<br>9A2349                                                                        |
|                                                                                                                                                                                                                                                                                                                                                                                                | ACKET 2-3/4" Long<br>ARTITION<br>PART NO.<br>9A2684                                                |                                                                                                                                                                      |                                                                                                                                                |