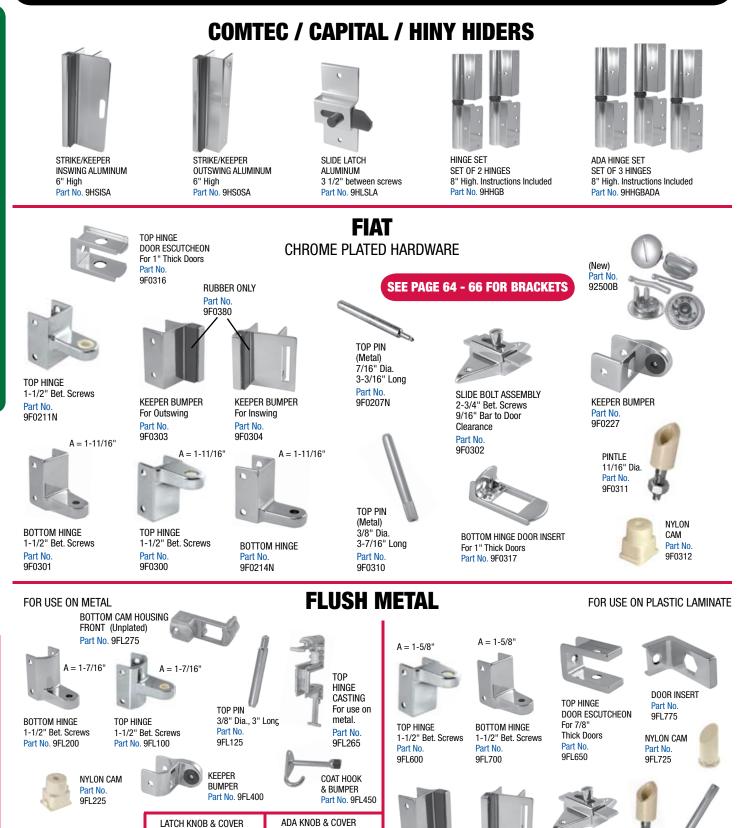

Part No.

9AA102

KEEPER

BUMPER

Part No.Part No.Part No.9AA1059AA104C9AA104A

REGULAR

Part No

9AA101

ADA

LATCH COVER & KNOB

Part No.

9AA103

Robert Brooke & Associates • P.O.Box 2010 • Phone: 800-642-2403 • Fax: 800-642-2406 • www.robertbrooke.com

NYLON CAM Part No. 9AA107

SEE PAGE 60

9AA112

**KEEPER BUMPER** 

For Inswing

Part No.

9AA115

9AA132

BOTTOM HINGE

1" Door Insert

Part No

9AA133

9AA113

HINGE PIN 3/8" Dia.

Part No

9AA111

3-7/16" Long

**FOILET PARTITIONS & ACCESSORIES** 



Robert Brooke & Associates • P.O.Box 2010 • Phone: 800-642-2403 • Fax: 800-642-2406 • www.robertbrooke.com



Robert Brooke & Associates • P.O.Box 2010 • Phone: 800-642-2403 • Fax: 800-642-2406 • www.robertbrooke.com

KFFPFR

BUMPER

Part No

9FL900

For Outswing

KEEPER

BUMPER

Part No.

9FI 925

For Inswing

SLIDE BOLT

ASSEMBLY

Bet. Screws

2-3/4"

Part No

9FL800

PINTLE

Part No

9FL750

15/32" Dia.

TOP PIN

(Metal)

3/8" Dia.

Part No

9FL625

3-1/2" Long

Part No.

9FL325A

**TOILET PARTITIONS & ACCESSORIES** 

NEXT DAY DELIVERY AVAILABLE

(Concealed)

Part No.

9FL325

PINTLE

5/8" Dia.

Part No.

9FL250



Robert Brooke & Associates • P.O.Box 2010 • Phone: 800-642-2403 • Fax: 800-642-2406 • www.robertbrooke.com



Robert Brooke & Associates • P.O.Box 2010 • Phone: 800-642-2403 • Fax: 800-642-2406 • www.robertbrooke.com



Robert Brooke & Associates • P.O.Box 2010 • Phone: 800-642-240